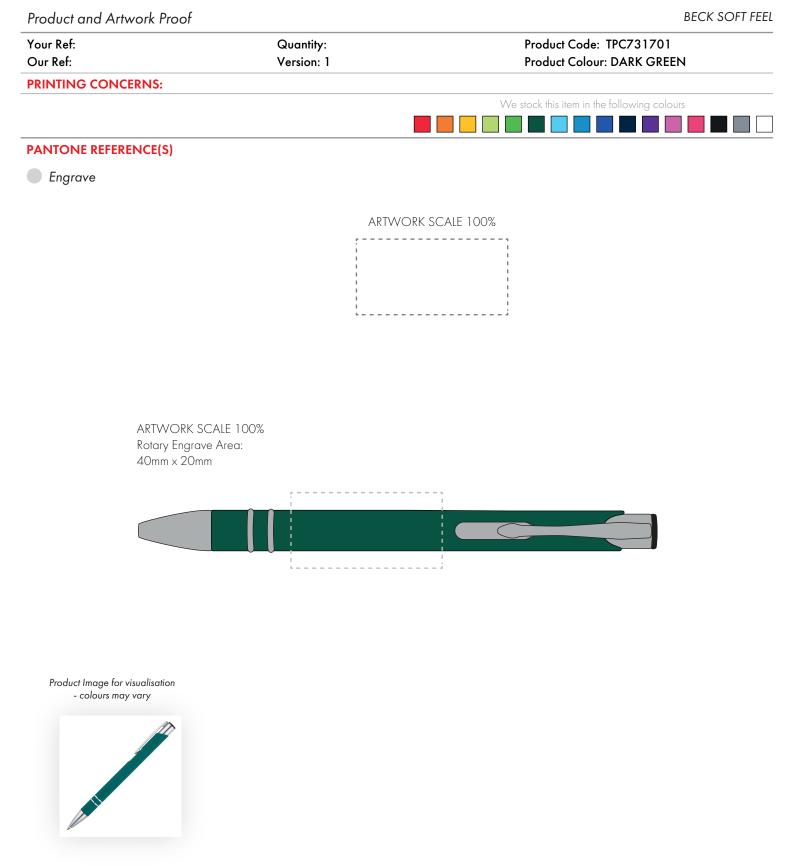

The dashed line is to demonstrate print area and will not appear on your printed item

- 1. Your order will not go in to print and production time cannot be confirmed, unless artwork has been approved via the online system.
- 2. Once printed, artwork cannot be amended, mistakes must be rectified at visual stage.
- 3. Claims for faulty goods will be honoured, only if the goods are returned to us. We will not issue credits/refunds for items that have been distributed. Please ensure that goods are satisfactory before distribution
- 4. We are not responsible for delays during transit.